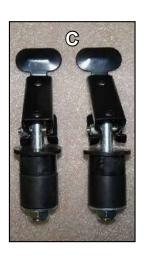

## Polaris RZR 1000 Cargo Box

| Item | Description       | Qty |
|------|-------------------|-----|
| Α    | Cargo Box         | 1   |
| В    | Mounting Brackets | 2   |
| С    | Lock and Rides    | 2   |

Disassemble Latch and Go's and install to Cargo Box. **DO NOT TIGHTEN NUTS COMPLETELY**.

Over tightening will not allow Latches to engage properly when installed.