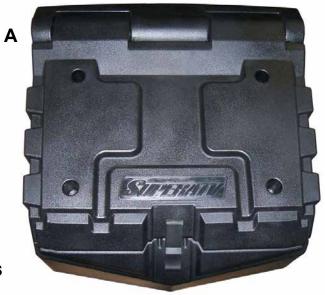

## Polaris RZR 1000 Cargo Box

| Item | Description       | Qty |
|------|-------------------|-----|
| Α    | Cargo Box         | 1   |
| В    | Mounting Brackets | 2   |
| С    | Lock and Rides    | 2   |

Disassemble Latch and Go's and install to Cargo Box. **DO NOT TIGHTEN NUTS COMPLETELY**.

Over tightening will not allow Latches to engage properly when installed.