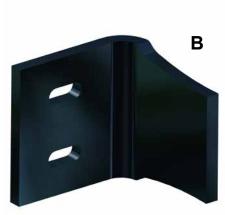

## Polaris RZR 1000 Cargo Box

| Item | Description       | Qty |
|------|-------------------|-----|
| Α    | Cargo Box         | 1   |
| В    | Mounting Brackets | 2   |
| С    | Lock and Rides    | 2   |