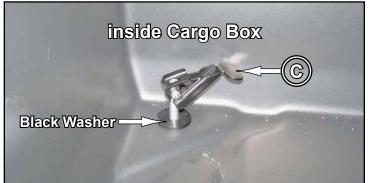

Disassemble Latch and Go's and install to Cargo Box. **DO NOT TIGHTEN NUTS COMPLETELY**.

Over tightening will not allow Latches to engage properly when installed.