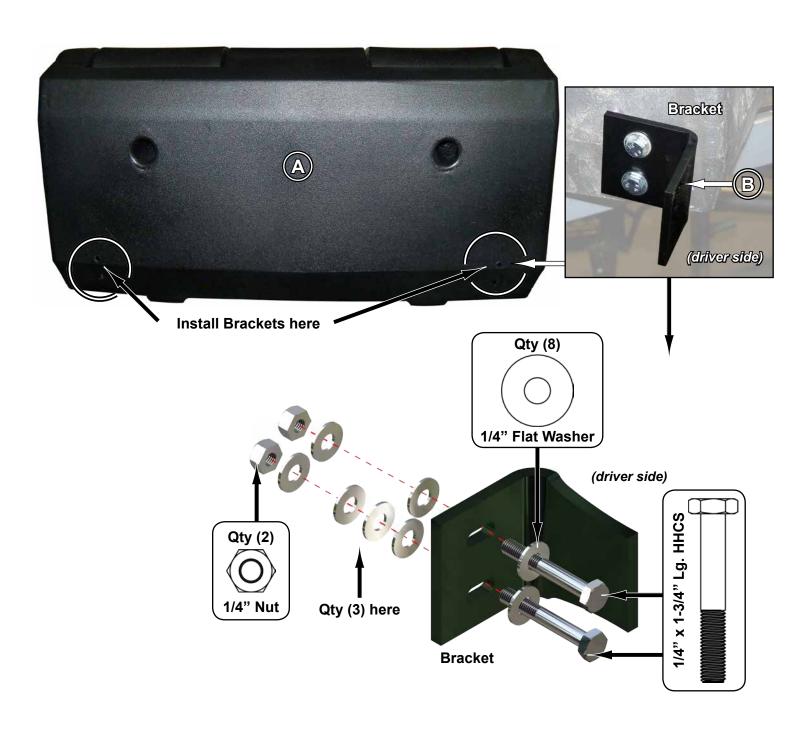

## Polaris RZR 1000 Cargo Box

| Item | Description       | Qty |
|------|-------------------|-----|
| Α    | Cargo Box         | 1   |
| В    | Mounting Brackets | 2   |
| С    | Lock and Rides    | 2   |

Qty (16)

1/4" Flat Washer

Qty (4)

1/4" x 1-3/4" Lg. HHCS