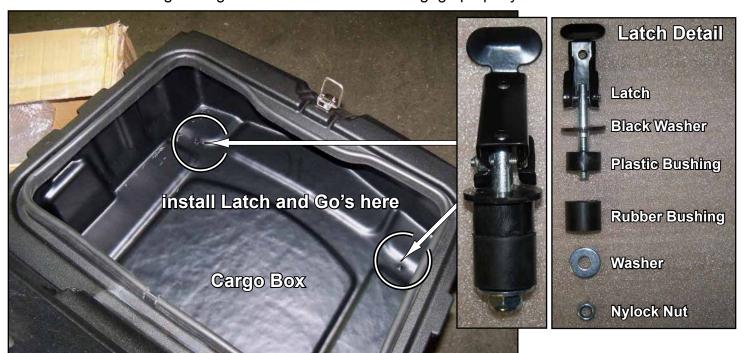

Disassemble Latch and Go's and install to Cargo Box. **DO NOT TIGHTEN NUTS COMPLETELY**.

Over tightening will not allow Latches to engage properly when installed.