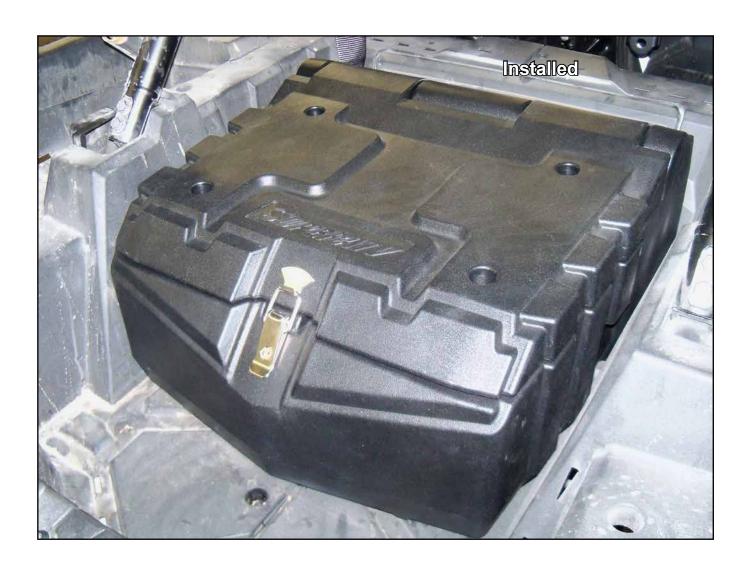

## Polaris RZR 1000 Cargo Box

| Item | Description       | Qty |
|------|-------------------|-----|
| Α    | Cargo Box         | 1   |
| В    | Mounting Brackets | 2   |
| С    | Lock and Rides    | 2   |