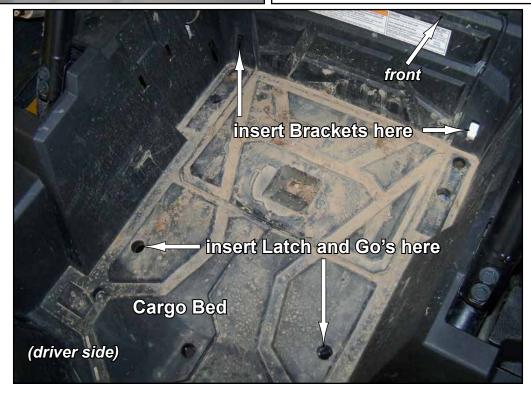

## Polaris RZR 1000 Cargo Box

| Item | Description       | Qty |
|------|-------------------|-----|
| Α    | Cargo Box         | 1   |
| В    | Mounting Brackets | 2   |
| С    | Lock and Rides    | 2   |