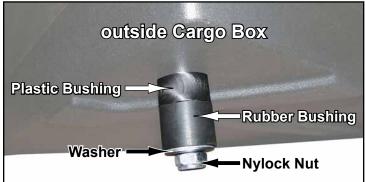

Disassemble Latch and Go's and install to Cargo Box. **DO NOT TIGHTEN NUTS COMPLETELY**.

Over tightening will not allow Latches to engage properly when installed.